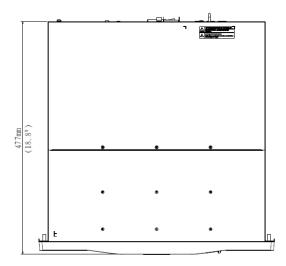

## **Specifications**

| Video                                                        |                                                                                                                                |  |
|--------------------------------------------------------------|--------------------------------------------------------------------------------------------------------------------------------|--|
| IP Camera Inputs                                             | 128 channels                                                                                                                   |  |
| Video Formats                                                | Ultra 265, H.265, H.264                                                                                                        |  |
| Recording Video Resolution                                   | 12MP Maximum                                                                                                                   |  |
| Playback Video Capability (fps)                              | 4 x 12MP @ 20; 4 x 4K @ 30; 16 x 1080P @ 30;<br>36 x 720P@30; 64 x D1 @ 25                                                     |  |
| Monitor Output – Concurrent &<br>Independent HDMI & VGA Only | 2 x HDMI (4K~ 720p); 1 x VGA (1080p ~ 720P);<br>1 x BNC                                                                        |  |
| Synchronous Playback                                         | 16 channels                                                                                                                    |  |
| Network                                                      |                                                                                                                                |  |
| Protocols                                                    | P2P, UPnP, NTP, DHCP, PPPoE                                                                                                    |  |
| Bandwidth                                                    | Incoming – 512Mbps Outgoing – 384Mbps                                                                                          |  |
| Remote Users                                                 | 128                                                                                                                            |  |
| Video Analytics                                              | Detection: Face, Intrusion, Cross line, Audio, Defocus, Scene Change, Auto tracking, People Counting, Face and Behavior Search |  |
| General                                                      |                                                                                                                                |  |
| Network Interface                                            | 4 x RJ45, 10M/100M/1000M, Adaptive Ethernet;<br>2 x 1000M SFP Ethernet                                                         |  |
| Serial Interface                                             | 1 x RS232, 1 x RS485                                                                                                           |  |
| USB Interface                                                | Rear panel: 4 x USB3.0                                                                                                         |  |
| Alarm Interface                                              | 24ch – Inputs; 8ch - Output                                                                                                    |  |
| Audio Interface                                              | 1ch RCA Input / Output                                                                                                         |  |
| Corridor Mode                                                | Record / Playback Multiple Cameras<br>Simultaneously                                                                           |  |
| Hard Disk                                                    | 16 SATA, up to 10TB each: total 160TB                                                                                          |  |
| eSATA                                                        | 1 port                                                                                                                         |  |
| Mini-SAS                                                     | 2 ports                                                                                                                        |  |
| Disk Array                                                   | RAID 0, 1, 5, 6, 10, 50, 60                                                                                                    |  |
| Power                                                        | 100-240VAC; 50W Consumption (w/o HDD)                                                                                          |  |
| Operating Temperature                                        | $-10^{\circ}$ C ~ + 55°C ( +14°F ~ +131°F ), Humidity ≤ 90% RH(non-condensing)                                                 |  |
| Rack Mountable                                               | Yes; Shelf or Rails are Rec'd, but Not Included                                                                                |  |
| Dimensions (WxDxH)                                           | 482 × 477 × 131 mm (18.8 × 19 × 5.1")                                                                                          |  |
| Weight (w/o HDD)                                             | 10kg ( 22.05lb )                                                                                                               |  |
| Conformity Certifications                                    | FCC, CE (UL – Power Supply only)                                                                                               |  |

### **Dimensions**