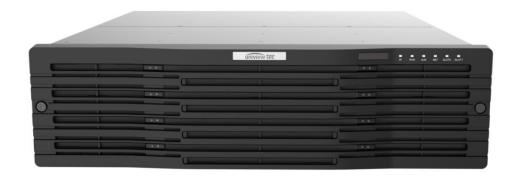

# 128ch, 12MP Resolution, 16-Bay HDD, H.265 NVR

## 128ch NVR

# NR12816

- > Fully Adheres to National Defense Authorization Act (NDAA) Guidelines
- > 128ch network recorder with H.265 Compression for Best-in-Class Recording and Storage Performance
- > Supports recording of up to 12MP (4000 x 3000) Resolution Images
- > Display Images up to 4k (3840 x 2160) Resolution on both HDMI Outputs
- > Concurrent Independent Display on all HDMI and VGA Monitor Outputs
- > Easy Plug and Play Functionality with Automatic Device Discovery and Display
- > Supports Video Wall Applications of up to 15 monitors with optional HDMI Decoder Cards
- > Maximum internal storage of 16 SATA HDD's up to 10TB each for 160TB total, with HDD Hot Swap and RAID 0, 1, 5, 6, 10, 50, 60
- > Supports optional external storage devices for up to an additional 320TB of external storage
- > Powerful Video Content Analysis Features such as Cross Line Detection, Audio Detection, Scene Change, People Counting
- > Supports ONVIF Profile Series Compliant Third Party Cameras
- > Supports Cloud Upgrade for NVR and uniview tec Cameras with Automatic Detection of Latest Firmware
- > Supported by license-free uniview tec Guard Station Client Software and Guard Viewer Mobile App's for iPhone and Android Devices
- > Optional Mini-SAS Disk Enclosures and PoE Switches