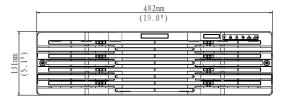

## **Specifications**

| Video                                                        |                                                                                                                                |  |
|--------------------------------------------------------------|--------------------------------------------------------------------------------------------------------------------------------|--|
| IP Camera Inputs                                             | 128 channels                                                                                                                   |  |
| Video Formats                                                | Ultra 265, H.265, H.264                                                                                                        |  |
| Recording Video Resolution                                   | 12MP Maximum                                                                                                                   |  |
| Playback Video Capability (fps)                              | 4 x 12MP @ 20; 4 x 4K @ 30; 16 x 1080P @ 30;<br>36 x 720P@30; 64 x D1 @ 25                                                     |  |
| Monitor Output – Concurrent &<br>Independent HDMI & VGA Only | 2 x HDMI (4K~ 720p); 1 x VGA (1080p ~ 720P);<br>1 x BNC                                                                        |  |
| Synchronous Playback                                         | 16 channels                                                                                                                    |  |
| Network                                                      |                                                                                                                                |  |
| Protocols                                                    | P2P, UPnP, NTP, DHCP, PPPoE                                                                                                    |  |
| Bandwidth                                                    | Incoming – 512Mbps Outgoing – 384Mbps                                                                                          |  |
| Remote Users                                                 | 128                                                                                                                            |  |
| Video Analytics                                              | Detection: Face, Intrusion, Cross line, Audio, Defocus, Scene Change, Auto tracking, People Counting, Face and Behavior Search |  |
| General                                                      |                                                                                                                                |  |
| Network Interface                                            | 4 x RJ45, 10M/100M/1000M, Adaptive Ethernet;<br>2 x 1000M SFP Ethernet                                                         |  |
| Serial Interface                                             | 1 x RS232, 1 x RS485                                                                                                           |  |
| USB Interface                                                | Rear panel: 4 x USB3.0                                                                                                         |  |
| Alarm Interface                                              | 24ch – Inputs; 8ch - Output                                                                                                    |  |
| Audio Interface                                              | 1ch RCA Input / Output                                                                                                         |  |
| Corridor Mode                                                | Record / Playback Multiple Cameras<br>Simultaneously                                                                           |  |
| Hard Disk                                                    | 16 SATA, up to 10TB each: total 160TB                                                                                          |  |
| eSATA                                                        | 1 port                                                                                                                         |  |
| Mini-SAS                                                     | 2 ports                                                                                                                        |  |
| Disk Array                                                   | RAID 0, 1, 5, 6, 10, 50, 60                                                                                                    |  |
| Power                                                        | 100-240VAC; 50W Consumption (w/o HDD)                                                                                          |  |
| Operating Temperature                                        | $-10^{\circ}$ C ~ + 55°C ( +14°F ~ +131°F ), Humidity ≤ 90% RH(non-condensing)                                                 |  |
| Rack Mountable                                               | Yes; Shelf or Rails are Rec'd, but Not Included                                                                                |  |
| Dimensions (WxDxH)                                           | 482 × 477 × 131 mm (18.8 × 19 × 5.1")                                                                                          |  |
| Weight (w/o HDD)                                             | 10kg ( 22.05lb )                                                                                                               |  |
| Conformity Certifications                                    | FCC, CE (UL – Power Supply only)                                                                                               |  |

### **Dimensions**