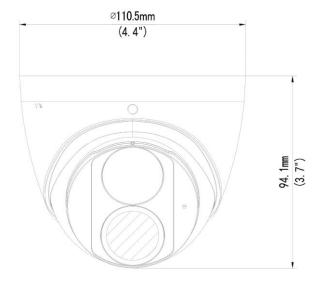

## **Dimensions**

## **Specifications**

| Camera                                       |                                                                                                                                                                                                      |
|----------------------------------------------|------------------------------------------------------------------------------------------------------------------------------------------------------------------------------------------------------|
| Sensor                                       | 1/2.7", progressive scan , 5 megapixel, CMOS                                                                                                                                                         |
| Lens                                         | 2.8mm@ F1.6                                                                                                                                                                                          |
| Angle of View (H x V)                        | 96.1° x 55.3°                                                                                                                                                                                        |
| Shutter                                      | Auto/Manual, 1 ~ 1/100000 s                                                                                                                                                                          |
| Minimum Illumination                         | Color: 0.003 Lux (F1.6, AGC ON); 0 Lux with IR                                                                                                                                                       |
| Day/Night                                    | IR-cut filter with auto switch (ICR)                                                                                                                                                                 |
| Digital noise reduction                      | 2D/3D DNR                                                                                                                                                                                            |
| IR LED Range                                 | Up to 30m (98 ft) IR range                                                                                                                                                                           |
| WDR                                          | 120dB                                                                                                                                                                                                |
| Video Compression                            | Ultra 265, H.265, H.264, MJPEG                                                                                                                                                                       |
| H.264 code profile                           | Baseline profile, Main Profile, High Profile                                                                                                                                                         |
| Maximum Frame Rate / Stream                  | Main Stream: 5MP (2880 x 1620) @ 30 fps; 4MP (2560 x 1440) @ 30 fps; 3MP (2304x 1296) @ 30 fps; 2MP (1920 x 1080) @ 30 fps<br>Sub: 720P (1280 x 720) @ 30fps<br>Third Stream: D1 (720 × 576) @ 30fps |
| HLC, BLC, Flip, 9:16 Corridor,<br>Defog      | Supported                                                                                                                                                                                            |
| OSD, Privacy Mask, Motion<br>Detection & ROI | Up to 8 areas                                                                                                                                                                                        |
| Network                                      |                                                                                                                                                                                                      |
| Protocols                                    | IPv4, IGMP, ICMP, ARP, TCP, UDP, DHCP, RTP,<br>RTSP, RTCP, DNS, DDNS, NTP, FTP, UPnP, HTTP,<br>HTTPS, SMTP, SSL, SNMP                                                                                |
| Compatible Integration                       | ONVIF (Profile S, Profile T), API                                                                                                                                                                    |
| Network                                      | RJ45, 10M/100M Base-TX Ethernet                                                                                                                                                                      |
| Intelligent Perimeter Protection             | Cross Line, Intrusion, Enter Area, Leave Area detection; Motion detection                                                                                                                            |
| General                                      |                                                                                                                                                                                                      |
| Power                                        | 12VDC +/- 25%, PoE (IEEE802.3 af); Max 4W                                                                                                                                                            |
| Dimensions (Ø x H) & Weight                  | Ф110.5 x 94.1mm (Ø4.4 x 3.7"); 0.425kg (0.93lb)                                                                                                                                                      |
| Audio I/O & Compression                      | 1 / 0, w/ built-in microphone; G.711                                                                                                                                                                 |
| Operating Temperature & Humidity             | -30°C ~ +60°C (-22°F ~ 140°F); Humidity: 10%~<br>95% RH (non-condensing)                                                                                                                             |
| Conformity Certifications                    | IP67, CE, FCC                                                                                                                                                                                        |