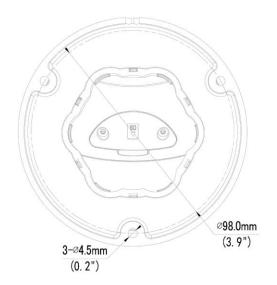

|
| Audio I/O & Compression                      | 1 / 0, w/ built-in microphone; G.711                                                                                                                                                                 |
| Operating Temperature & Humidity             | -30°C ~ +60°C (-22°F ~ 140°F); Humidity: 10%~<br>95% RH (non-condensing)                                                                                                                             |
| Conformity Certifications                    | IP67, CE, FCC                                                                                                                                                                                        |

## **Dimensions**





#### **Accessories**

See Camera Accessories Guide