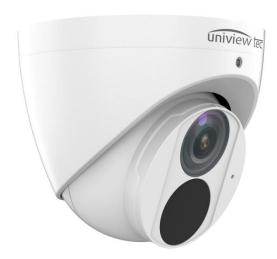

# 5MP, TDN, WDR, IR, LIGHTHUNTER TURRET DOME

### Fixed Lens Turret Dome

## IPT528AIX

- > Fully Adheres to National Defense Authorization Act (NDAA) Guidelines
- > LightHunter illumination technology ensures ultra-high color image up to 0.003 Lux (F1.6)
- > Exceptional Video Quality with 5MP, 2880 x 1620 Resolution
- > Super-Efficient H.265 Video Compression for Drastically Reduced Bandwidth and Storage Requirements
- > Powerful, Smart IR LED Lights for 0Lux Night Time Operation up to 98 Feet
- > 2.8mm fixed lens, Triple Video Streams, ONVIF Profile S Compliant
- > TRUE Day/Night and WDR functionality for all Lighting Conditions
- One-way Audio w/ built-in microphone, Corridor View, Backlight Compensation and 3D DNR (Digital Noise Reduction)
- > Triple Video Streams, ONVIF Profile S Compliant; PoE & 12VDC Power Options
- > Intelligent, smart intrusion prevention technology for significantly reduced false alarms when focusing on humans and motor vehicles
- > Built-in Micro-SD Card Slot enables local storage up to 256GB
- > IP67 Weather Resistant Housing, Optional Wall and Pendant Mounts Available
- Supported by uniview tec Guard Station Software and Guard Viewer Mobile App's for iPhone and Android Devices