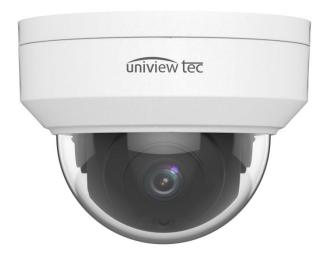

# 4MP, TRUE DAY/NIGHT, WDR, IR VANDAL DOME

### Fixed Lens Vandal Dome

## IPV4E40X

- > Fully Adheres to National Defense Authorization Act (NDAA) Guidelines
- > Exceptional Video Quality with 4MP, 2688 x 1520 Resolution
- > Super-Efficient H.265 Video Compression for Drastically Reduced Bandwidth and Storage Requirements
- > Powerful, Smart IR LED Lights for 0Lux Night Time Operation up to 98 Feet
- > 4mm fixed lens
- > TRUE Day/Night and WDR functionality for all Lighting Conditions
- > Corridor Mode, Defog, Backlight Compensation and 3D DNR (Digital Noise Reduction)
- > ONVIF Profile S Compliant
- > Smart Behavior Video Analytics such as Intrusion, Tampering, Audio and Human Body Detection
- > PoE & 12VDC Power Options
- > Built-in Micro-SD Card Slot enables local storage up to 256GB
- > IP67 Weather Resistant and IK10 Vandal Resistant Rated Vandal Housing
- > 3-Axis Adjustable, with Optional Wall and Pendant Mounts Available
- Supported by uniview tec Guard Station Software and Guard Viewer Mobile App's for iPhone and Android Devices