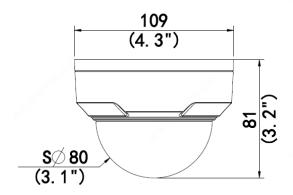

## **Dimensions**

## **Specifications**

| Camera                                       |                                                                                                                               |
|----------------------------------------------|-------------------------------------------------------------------------------------------------------------------------------|
| Sensor                                       | 1/3", progressive scan , 4 megapixel, CMOS                                                                                    |
| Lens                                         | 4.0mm @ F1.6                                                                                                                  |
|                                              |                                                                                                                               |
| Angle of View (H x V)                        | 83.7° x 44.9°                                                                                                                 |
| Shutter                                      | Auto/Manual, 1 ~1/100000 s                                                                                                    |
| Minimum Illumination                         | Color: 0.003 Lux (F1.6, AGC ON); 0 Lux with IR                                                                                |
| Day/Night                                    | IR-cut filter with auto switch (ICR)                                                                                          |
| Digital noise reduction                      | 2D/3D DNR                                                                                                                     |
| IR LED Range                                 | Up to 30m (98 ft) IR range                                                                                                    |
| WDR                                          | 120dB                                                                                                                         |
| Video Compression                            | Ultra 265, H.265, H.264, MJPEG                                                                                                |
| H.264 code profile                           | Baseline profile, Main Profile, High Profile                                                                                  |
| Maximum Frame Rate / Stream                  | Main: 4MP (2688 x 1520) @ 25fps                                                                                               |
|                                              | Sub: 720P (1280 x 720) @ 30fps                                                                                                |
| HLC, BLC, Defog, Flip, 9:16<br>Corridor      | Supported                                                                                                                     |
| OSD, Privacy Mask, Motion<br>Detection & ROI | Up to 8 areas                                                                                                                 |
| Network                                      |                                                                                                                               |
| Protocols                                    | IPv4, IGMP, ICMP, ARP, TCP, UDP, DHCP, RTP, RTSP, RTCP, RTMP, DNS, DDNS, NTP, FTP, UPnP, HTTP, HTTPS, SMTP, SSL, 802.1x, SNMP |
| Compatible Integration                       | ONVIF (Profile S, G, T), API                                                                                                  |
| Network                                      | RJ45, 10M/100M Base-TX Ethernet                                                                                               |
| Behavior Video Analytics                     | Intrusion, Human Body Detection, Motion detection, Tampering alarm                                                            |
| Local and Network Storage                    | Micro-SD, up to 256GB / Automatic Network<br>Replenishment (ANR)                                                              |
| General                                      |                                                                                                                               |
| Power                                        | 12VDC +/- 25%, PoE (IEEE802.3 af);                                                                                            |
|                                              | Power consumption: Max 5.5W                                                                                                   |
| Dimensions (Ø x H) & Weight                  | Ф109 x 81 mm (Ø4.3" x 3.2"); 0.35kg (0.77lb)                                                                                  |
| Operating Temperature & Humidity             | -30°C ~ +60°C (-22°F ~ 140°F); Humidity: 10%~<br>95% RH (non-condensing)                                                      |
| Conformity Certifications                    | IP67, IK10; CE, FCC                                                                                                           |