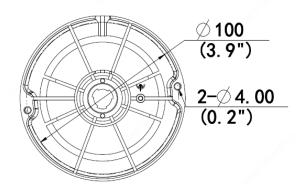

## **Dimensions**

## **Specifications**

| Camera                                       |                                                                                                                               |
|----------------------------------------------|-------------------------------------------------------------------------------------------------------------------------------|
| Sensor                                       | 1/3", progressive scan , 4 megapixel, CMOS                                                                                    |
| Lens                                         | 4.0mm @ F1.6                                                                                                                  |
|                                              |                                                                                                                               |
| Angle of View (H x V)                        | 83.7° x 44.9°                                                                                                                 |
| Shutter                                      | Auto/Manual, 1 ~1/100000 s                                                                                                    |
| Minimum Illumination                         | Color: 0.003 Lux (F1.6, AGC ON); 0 Lux with IR                                                                                |
| Day/Night                                    | IR-cut filter with auto switch (ICR)                                                                                          |
| Digital noise reduction                      | 2D/3D DNR                                                                                                                     |
| IR LED Range                                 | Up to 30m (98 ft) IR range                                                                                                    |
| WDR                                          | 120dB                                                                                                                         |
| Video Compression                            | Ultra 265, H.265, H.264, MJPEG                                                                                                |
| H.264 code profile                           | Baseline profile, Main Profile, High Profile                                                                                  |
| Maximum Frame Rate / Stream                  | Main: 4MP (2688 x 1520) @ 25fps                                                                                               |
|                                              | Sub: 720P (1280 x 720) @ 30fps                                                                                                |
| HLC, BLC, Defog, Flip, 9:16<br>Corridor      | Supported                                                                                                                     |
| OSD, Privacy Mask, Motion<br>Detection & ROI | Up to 8 areas                                                                                                                 |
| Network                                      |                                                                                                                               |
| Protocols                                    | IPv4, IGMP, ICMP, ARP, TCP, UDP, DHCP, RTP, RTSP, RTCP, RTMP, DNS, DDNS, NTP, FTP, UPnP, HTTP, HTTPS, SMTP, SSL, 802.1x, SNMP |
| Compatible Integration                       | ONVIF (Profile S, G, T), API                                                                                                  |
| Network                                      | RJ45, 10M/100M Base-TX Ethernet                                                                                               |
| Behavior Video Analytics                     | Intrusion, Human Body Detection, Motion detection, Tampering alarm                                                            |
| Local and Network Storage                    | Micro-SD, up to 256GB / Automatic Network<br>Replenishment (ANR)                                                              |
| General                                      |                                                                                                                               |
| Power                                        | 12VDC +/- 25%, PoE (IEEE802.3 af);                                                                                            |
|                                              | Power consumption: Max 5.5W                                                                                                   |
| Dimensions (Ø x H) & Weight                  | Ф109 x 81 mm (Ø4.3" x 3.2"); 0.35kg (0.77lb)                                                                                  |
| Operating Temperature & Humidity             | -30°C ~ +60°C (-22°F ~ 140°F); Humidity: 10%~<br>95% RH (non-condensing)                                                      |
| Conformity Certifications                    | IP67, IK10; CE, FCC                                                                                                           |