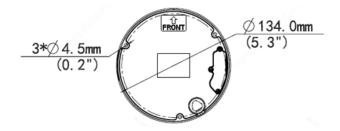

|
| Audio I/O & Compression                      | 1 / 1 w/ Built-in Mic: G711 Compression                                                                                              |
| Alarm I/O                                    | 1/1                                                                                                                                  |
| Operating Temperature & Humidity             | -30°C ~ +60°C (-22°F ~ 140°F); Humidity: 10%~<br>95% RH (non-condensing)                                                             |
| Trainiaity                                   |                                                                                                                                      |

### **Dimensions**





#### **Accessories**

See Camera Accessories Guide