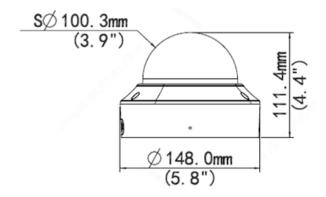

### **Dimensions**

## **Specifications**

| Camera                                       |                                                                                                                                      |
|----------------------------------------------|--------------------------------------------------------------------------------------------------------------------------------------|
| Sensor                                       | 1/3", progressive scan , 4 megapixel, CMOS                                                                                           |
| Lens                                         | 2.7~13.5mm, varifocal automatic focusing and motorized zoom lens                                                                     |
| Angle of View (H x V)                        | 98.26° ~ 31.35°° x 54.76° ~ 18.55° (Wide ~ Tele)                                                                                     |
| Shutter                                      | Auto/Manual, 1/6 ~ 1/100000 s                                                                                                        |
| Minimum Illumination                         | Color: 0.002 Lux (F1.2, AGC ON); 0 Lux with IR                                                                                       |
| Day/Night & WDR                              | IR-cut filter with auto switch (ICR); 120db                                                                                          |
| Digital noise reduction                      | 2D/3D DNR                                                                                                                            |
| IR LED Range                                 | Up to 40m (131ft) IR range                                                                                                           |
| Video Compression                            | Ultra 265, H.265, H.264, MJPEG                                                                                                       |
| H.264 code profile                           | Baseline profile, Main Profile, High Profile                                                                                         |
| Maximum Frame Rate / Stream                  | Main: 4MP (2688 x 1520) @ 30fps<br>Sub: 720P (1280 x 720) @ 30fps<br>Third Stream: D1 (720 x 576) @ 30fps                            |
| HLC, BLC, Flip, Defog; 9:16<br>Corridor      | Supported                                                                                                                            |
| OSD, Privacy Mask, Motion<br>Detection & ROI | Up to 8 areas                                                                                                                        |
| Network                                      |                                                                                                                                      |
| Protocols                                    | IPv4, IGMP, ICMP, ARP, TCP, UDP, DHCP, PPPoE,<br>RTP, RTSP, RTCP, DNS, DDNS, NTP, FTP, UPnP,<br>HTTP, HTTPS, SMTP, 802.1x, SNMP, QoS |
| Compatible Integration                       | ONVIF (Profile S, G, T), API                                                                                                         |
| Network                                      | RJ45, 10M/100M Base-TX Ethernet                                                                                                      |
| Smart Intrusion Prevention                   | Cross Line, Intrusion, Enter Area, Leave Area detection; Motion detection                                                            |
| Local & Network Storage                      | Micro-SD, up to 256GB; ANR                                                                                                           |
| General                                      |                                                                                                                                      |
| Power                                        | 12VDC +/- 25%, PoE (IEEE802.3 af);<br>Power consumption: Max 7W                                                                      |
| Dimensions (Ø x H) & Weight                  | Ф148 x 111.3mm (Ø5.8 x 4.4"); 0.92kg (2.03lb)                                                                                        |
| Audio I/O & Compression                      | 1 / 1 w/ Built-in Mic: G711 Compression                                                                                              |
| Alarm I/O                                    | 1/1                                                                                                                                  |
| Operating Temperature & Humidity             | -30°C ~ +60°C (-22°F ~ 140°F); Humidity: 10%~<br>95% RH (non-condensing)                                                             |
| Trainiaity                                   |                                                                                                                                      |