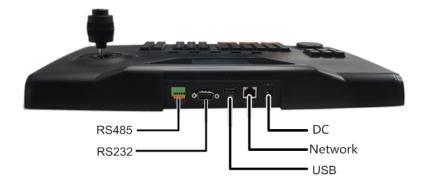

#### **Specifications**

| Keyboard              |                                       |
|-----------------------|---------------------------------------|
| Joystick              | 4-Dimensional                         |
| Ethernet Port         | 1 - RJ-45, 10M/100M                   |
| USB Interface         | 1 – USB2.0                            |
| Serial Interface      | 1 – RS-232; 2 – RS-485                |
| Power Supply          | 12VDC                                 |
| Power Consumption     | 5W                                    |
| Operating Temperature | -10°C ~ + 55°C (4°F ~ 130°F)          |
| Operating Humidity    | 10% ~ 90% RH                          |
| Dimensions            | 47 × 270 × 440mm (1.9 × 10.6 × 17.3") |
| Weight                | 1kg (2.2lb)                           |