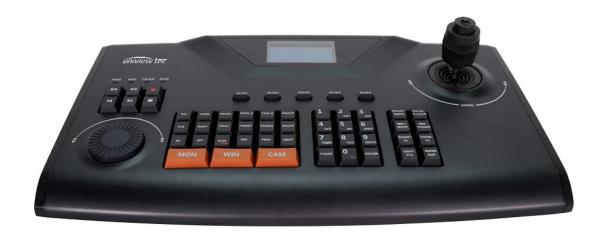

# **KB-1100**

- > 4-dimensional, Joystick Control
- > LCD Screen Display
- > Multiple User Permissions Supported
- > Connectable to NVR for Menu and PTZ Operations
- > IP Network Based
- > Connectable to Multiple Devices
- > Supported by uniview **t**ec Guard Station Software and Guard Viewer Mobile App's for iPhone and Android Devices