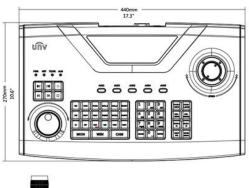

#### **Specifications**

| Keyboard              |                                       |
|-----------------------|---------------------------------------|
| Joystick              | 4-Dimensional                         |
| Ethernet Port         | 1 - RJ-45, 10M/100M                   |
| USB Interface         | 1 – USB2.0                            |
| Serial Interface      | 1 – RS-232; 2 – RS-485                |
| Power Supply          | 12VDC                                 |
| Power Consumption     | 5W                                    |
| Operating Temperature | -10°C ~ + 55°C (4°F ~ 130°F)          |
| Operating Humidity    | 10% ~ 90% RH                          |
| Dimensions            | 47 × 270 × 440mm (1.9 × 10.6 × 17.3") |
| Weight                | 1kg (2.2lb)                           |

#### **Dimensions**