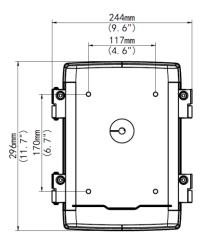

## Dimensions

Uniview Technology / 850 Freeport Pkwy, Ste. 100, Coppell, TX 75019 Toll Free: 888-288-7644 / Main 972-459-8645 / Fax 972-459-8661 ©2019 uniview tec All rights reserved. Specifications and Design are subject to change without notice. UVT6330319-00