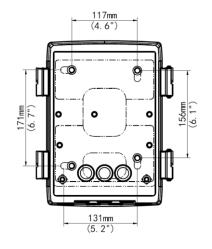

## Dimensions

Uniview Technology / 850 Freeport Pkwy, Ste. 100, Coppell, TX 75019 Toll Free: 888-288-7644 / Main 972-459-8645 / Fax 972-459-8661 ©2019 uniview tec All rights reserved. Specifications and Design are subject to change without notice. UVT6330319-00