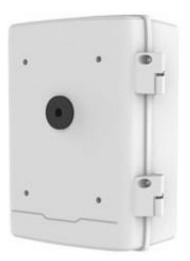

## JUNCTION BOX

## TR-JB12-IN

| Specification      | Description                                               |
|--------------------|-----------------------------------------------------------|
| Application        | Outdoor or indoor cable junction box for PTZ Dome cameras |
| Dimensions (L×W×H) | 296 x 244 x 127mm (11.7 x 9.6 x 5")                       |
| Weight             | 2.5kg (5.5lb)                                             |
| Material           | Aluminum Alloy                                            |