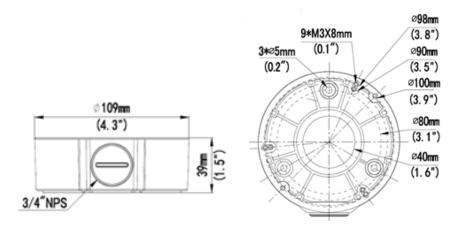

## Dimensions

Uniview Technology / 850 Freeport Pkwy, Ste. 100, Coppell, TX 75019 Toll Free: 888-288-7644 / Main 972-459-8645 / Fax 972-459-8661 ©2019 uniview tec All rights reserved. Specifications and Design are subject to change without notice. UVT6101217-01