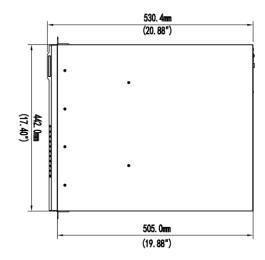

## **Specifications**

| Storage                |                                                                                  |  |
|------------------------|----------------------------------------------------------------------------------|--|
| Hard Disk Drives       | 8 x SATA HDD's                                                                   |  |
| Capacity               | Up to 10TB each                                                                  |  |
| General                |                                                                                  |  |
| Expansion Interface    | 1 x Mini-SAS                                                                     |  |
| Power                  | 100-240VAC                                                                       |  |
| Consumption            | 100W maximum, w/o HDD's                                                          |  |
| Operating Temperature  | $-10^{\circ}$ C ~ + 55°C ( +14°F ~ +131°F )<br>Humidity ≤ 90% RH(non-condensing) |  |
| Dimensions (W x D x H) | 442 × 530.4 × 86.1 mm (17.4 × 20.88 × 3.39")                                     |  |
| Weight (w/o HDD)       | 8kg (17.6lb)                                                                     |  |

### **Dimensions**