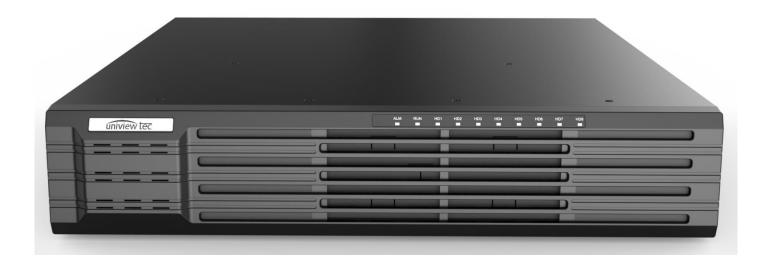

# Mini-SAS, 8-Bay HDD, Disk Enclosure

## Disk Enclosure

# NASDE08

- > High density disk enclosure
- > Supports NR6416, NR12816 and NR25616 uniview tec model network recorders
- > High performance and reliability developed specifically for video surveillance
- > Supports 8 SATA HDD's, up to 10TB each for a total of 80TB
- > Standard rack mount installation
- > Power sequentially managed during startup, with protection from impulse current
- > Multi-stage fans provide heat dissipation to ensure low power consumption and stable operation
- > Space saving, 2U height