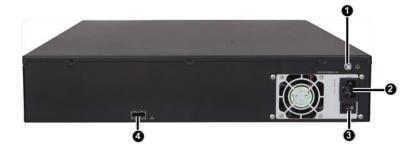

#### Rear Panel

| No. | Item               | Description                |
|-----|--------------------|----------------------------|
| 1   | Grounding Terminal | Equipment grounding        |
| 2   | Power Interface    | AC power, 100 V-240 VAC    |
| 3   | Power Switch       | On/off device power switch |
| 4   | Mini-SAS Interface | Connection to host NVR     |