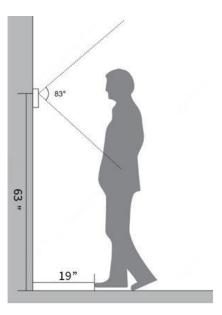

### **Specifications**

| Camera                           |                                                                          |
|----------------------------------|--------------------------------------------------------------------------|
| Sensor                           | Progressive scan , 2 megapixel, CMOS                                     |
| Lens / Angle of View (H x V)     | 2.0mm @ F2.0 / 160° x 83°                                                |
| Minimum Illumination             | Color: 0.02 Lux (F2.0, AGC ON); 0 Lux with IR                            |
| Day/Night                        | IR-cut filter with auto switch (ICR)                                     |
| IR LED Range                     | Up to 5m (16 ft) IR range                                                |
| WDR                              | Digital                                                                  |
| Video Compression                | H.265, H.264                                                             |
| Maximum Frame Rate / Stream      | Main: 2MP (1920 x 1080) @ 25fps<br>Sub: 720P (720 x 576) @ 25fps         |
| Motion Detection                 | Supported                                                                |
| Wi-Fi                            |                                                                          |
| Standard                         | IEEE802.11b/g/n                                                          |
| Frequency Range                  | 2.4GHz ~ 2.4835GHz                                                       |
| General                          |                                                                          |
| Built-In Mic                     | Supported                                                                |
| Built-In Speaker                 | Supported                                                                |
| Audio Compression / Sampling     | G.711 / 8kHZ                                                             |
| Reset & Call Button              | Supported                                                                |
| Power                            | 24VAC & 12VDC; Power consumption: Max 5.5W                               |
| Local Storage                    | Micro-SD, up to 128GB                                                    |
| Dimensions (L x W x H) & Weight  | 46.8 × 23.5 × 123.2mm (1.8 × 0.9 × 4.9");<br>0.1kg (0.22lb)              |
| Operating Temperature & Humidity | -30°C ~ +50°C (-22°F ~ 122°F); Humidity: 10%~<br>95% RH (non-condensing) |
| Conformity Certifications        | IP65, CE, FCC                                                            |

#### **Dimensions**