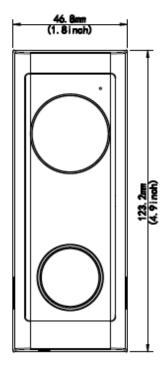

#### **Dimensions**

### **Specifications**

| Camera                           |                                                                          |
|----------------------------------|--------------------------------------------------------------------------|
| Sensor                           | Progressive scan , 2 megapixel, CMOS                                     |
| Lens / Angle of View (H x V)     | 2.0mm @ F2.0 / 160° x 83°                                                |
| Minimum Illumination             | Color: 0.02 Lux (F2.0, AGC ON); 0 Lux with IR                            |
| Day/Night                        | IR-cut filter with auto switch (ICR)                                     |
| IR LED Range                     | Up to 5m (16 ft) IR range                                                |
| WDR                              | Digital                                                                  |
| Video Compression                | H.265, H.264                                                             |
| Maximum Frame Rate / Stream      | Main: 2MP (1920 x 1080) @ 25fps<br>Sub: 720P (720 x 576) @ 25fps         |
| Motion Detection                 | Supported                                                                |
| Wi-Fi                            |                                                                          |
| Standard                         | IEEE802.11b/g/n                                                          |
| Frequency Range                  | 2.4GHz ~ 2.4835GHz                                                       |
| General                          |                                                                          |
| Built-In Mic                     | Supported                                                                |
| Built-In Speaker                 | Supported                                                                |
| Audio Compression / Sampling     | G.711 / 8kHZ                                                             |
| Reset & Call Button              | Supported                                                                |
| Power                            | 24VAC & 12VDC; Power consumption: Max 5.5W                               |
| Local Storage                    | Micro-SD, up to 128GB                                                    |
| Dimensions (L x W x H) & Weight  | 46.8 × 23.5 × 123.2mm (1.8 × 0.9 × 4.9");<br>0.1kg (0.22lb)              |
| Operating Temperature & Humidity | -30°C ~ +50°C (-22°F ~ 122°F); Humidity: 10%~<br>95% RH (non-condensing) |
| Conformity Certifications        | IP65, CE, FCC                                                            |