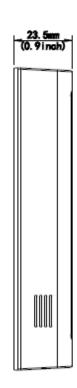

#### **Dimensions**

### **Specifications**

| Camera                           |                                                                          |
|----------------------------------|--------------------------------------------------------------------------|
| Sensor                           | Progressive scan , 2 megapixel, CMOS                                     |
| Lens / Angle of View (H x V)     | 2.0mm @ F2.0 / 160° x 83°                                                |
| Minimum Illumination             | Color: 0.02 Lux (F2.0, AGC ON); 0 Lux with IR                            |
| Day/Night                        | IR-cut filter with auto switch (ICR)                                     |
| IR LED Range                     | Up to 5m (16 ft) IR range                                                |
| WDR                              | Digital                                                                  |
| Video Compression                | H.265, H.264                                                             |
| Maximum Frame Rate / Stream      | Main: 2MP (1920 x 1080) @ 25fps<br>Sub: 720P (720 x 576) @ 25fps         |
| Motion Detection                 | Supported                                                                |
| Wi-Fi                            |                                                                          |
| Standard                         | IEEE802.11b/g/n                                                          |
| Frequency Range                  | 2.4GHz ~ 2.4835GHz                                                       |
| General                          |                                                                          |
| Built-In Mic                     | Supported                                                                |
| Built-In Speaker                 | Supported                                                                |
| Audio Compression / Sampling     | G.711 / 8kHZ                                                             |
| Reset & Call Button              | Supported                                                                |
| Power                            | 24VAC & 12VDC; Power consumption: Max 5.5W                               |
| Local Storage                    | Micro-SD, up to 128GB                                                    |
| Dimensions (L x W x H) & Weight  | 46.8 × 23.5 × 123.2mm (1.8 × 0.9 × 4.9");<br>0.1kg (0.22lb)              |
| Operating Temperature & Humidity | -30°C ~ +50°C (-22°F ~ 122°F); Humidity: 10%~<br>95% RH (non-condensing) |
| Conformity Certifications        | IP65, CE, FCC                                                            |