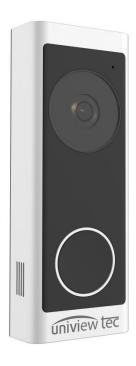

### Doorbell Camera

## IPDB22

- > Crystal-Clear Video Quality with 2MP Resolution
- > Super-Efficient H.265 Video Compression for Drastically Reduced Bandwidth and Storage Requirements
- > 2.0mm Wide Angle Fixed Lens
- > IR LED Light for 0 Lux Night Time Operation up to 16 Feet
- > TRUE Day/Night and D-WDR functionality for all Lighting Conditions
- > Wireless Video Transmission with Frequency Range of 2.4GHz ~ 2.4835GHz
- > Two-way Audio with Instantaneous Alert & Answer
- > 24VAC & 12VDC Power Options
- > IP65 Weather Resistant Housing
- > Built-in Micro-SD Card Slot enables local storage up to 128GB
- > Mounting Brackets & Hardware Included
- > Supported by uniview tec EZLive Mobile App for iPhone and Android Devices