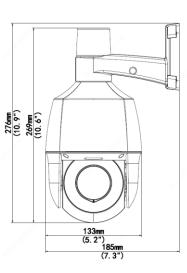

#### Dimensions

#### Specifications

| Camera                                       |                                                                                                                                         |
|----------------------------------------------|-----------------------------------------------------------------------------------------------------------------------------------------|
| Sensor                                       | 1/2.7", progressive scan , 5 megapixel CMOS                                                                                             |
| Lens                                         | 2.8 ~ 12mm, automatic focusing<br>and motorized zoom lens                                                                               |
| Angle of View (H x V)                        | 30.6° ~ 104.1° x 17.4° ~ 54.9°(wide ~ tele)                                                                                             |
| Shutter                                      | Auto/Manual, 1 ~ 1/100000 s                                                                                                             |
| Minimum Illumination                         | Color: 0.003 Lux (F1.6, AGC ON); 0 Lux with IR                                                                                          |
| Day/Night                                    | IR-cut filter with auto switch (ICR)                                                                                                    |
| Digital noise reduction                      | 2D/3D DNR                                                                                                                               |
| IR LED Range / Wavelength                    | Up to 50m (164ft) IR range / 850nm                                                                                                      |
| WDR                                          | 120dB                                                                                                                                   |
| Video Compression                            | Ultra 265, H.265, H.264, MJPEG                                                                                                          |
| Maximum Frame Rate / Stream                  | Main Stream: 5MP (2880 × 1620) @ 30fps<br>Sub Stream: 720P (1280 x 720) @ 30fps<br>Third Stream: D1 (720 × 576) @ 30fps                 |
| HLC, BLC, Flip                               | Supported                                                                                                                               |
| OSD, Privacy Mask, Motion<br>Detection & ROI | Up to 8 areas                                                                                                                           |
| Pan and Tilt Speed; Presets                  | 0°~345° Pan, 50°/s max speed; -10° ~ 110° Tilt,<br>40°/s max speed; 256 presets                                                         |
| Network                                      |                                                                                                                                         |
| Protocols                                    | IPv4, IGMP, ICMP, ARP, TCP, UDP, DHCP , PPPoE,<br>RTP, RTSP, RTCP, DNS, DDNS, NTP, FTP, UPnP,<br>HTTP, HTTPS, SMTP , 802.1x , SNMP, SSL |
| Compatible Integration                       | ONVIF Profile S, API                                                                                                                    |
| Network                                      | RJ45, 10M/100M Base-TX Ethernet                                                                                                         |
| Intelligent Perimeter Protection             | Cross Line, Intrusion, Enter Area, Leave Area detection; Motion detection                                                               |
| Local & Network Storage                      | Micro-SD, up to 256GB; Automatic Network<br>Replenishment (ANR)                                                                         |
| General                                      |                                                                                                                                         |
| Power                                        | 12VDC +/- 25%, PoE (IEEE802.3 af); Max 18W                                                                                              |
| Dimensions (Ø x H) & Weight                  | Ф133 x 269.4mm (Ф5.2 x 10.6"); 1.13kg (2.49lb)                                                                                          |
| Audio I/O & Compression                      | 1 / 1 w/ built-in Mic & Speaker; G.711U and G.711A                                                                                      |
| Operating Temperature & Humidity             | -20°C ~ +60°C (-4°F ~ 140°F); Humidity: 10%~ 95%<br>RH (non-condensing)                                                                 |
| Conformity Certifications                    | IP66, CE, FCC                                                                                                                           |