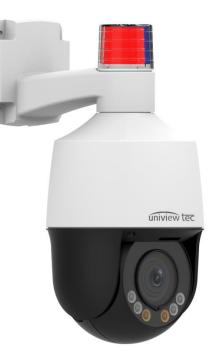

## 5MP, IR, 4x, ACTIVE DETERRENCE MINI-PTZ DOME

# 4x PTZ Dome IPCSD54X

- > Fully Adheres to National Defense Authorization Act (NDAA) Guidelines
- > Exceptional Video Quality with 5MP 2880 x 1620 Resolution, with Super-Efficient H.265 Video Compression for Drastically Reduced Bandwidth and Storage
- LightHunter Technology for ultra-high image quality in low light applications and Smart IR LED Lights for 0 Lux Night Time Operation up to 164 Feet
- > 2.8 ~ 12mm, 4x Optical motorized zoom and automatic focus lens
- > TRUE Day/Night and Wide Dynamic Range Functionality for all Lighting Conditions
- > Two-way Audio, Backlight Compensation and 3D DNR (Digital Noise Reduction)
- > Pan / Tilt Speed up to 50°/sec with up to 256 Preset Positions
- > Triple Video Streams; ONVIF Profile S Compliant
- > Intelligent perimeter protection with Active Deterrence with Strobe Light and Audio Alarm
- > 12VDC / PoE Power Options and Built-in Micro-SD Card Slot enables up to 256GB storage
- > Supported by uniview tec Guard Station Software and Guard Viewer Mobile App's for iPhone and Android Devices

### IPCSD54X 4x PTZ Dome