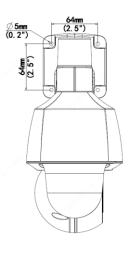

#### Dimensions

#### Specifications

| Camera                                       |                                                                                                                                         |
|----------------------------------------------|-----------------------------------------------------------------------------------------------------------------------------------------|
| Sensor                                       | 1/2.7", progressive scan , 5 megapixel CMOS                                                                                             |
| Lens                                         | 2.8 ~ 12mm, automatic focusing<br>and motorized zoom lens                                                                               |
| Angle of View (H x V)                        | 30.6° ~ 104.1° x 17.4° ~ 54.9°(wide ~ tele)                                                                                             |
| Shutter                                      | Auto/Manual, 1 ~ 1/100000 s                                                                                                             |
| Minimum Illumination                         | Color: 0.003 Lux (F1.6, AGC ON); 0 Lux with IR                                                                                          |
| Day/Night                                    | IR-cut filter with auto switch (ICR)                                                                                                    |
| Digital noise reduction                      | 2D/3D DNR                                                                                                                               |
| IR LED Range / Wavelength                    | Up to 50m (164ft) IR range / 850nm                                                                                                      |
| WDR                                          | 120dB                                                                                                                                   |
| Video Compression                            | Ultra 265, H.265, H.264, MJPEG                                                                                                          |
| Maximum Frame Rate / Stream                  | Main Stream: 5MP (2880 × 1620) @ 30fps<br>Sub Stream: 720P (1280 x 720) @ 30fps<br>Third Stream: D1 (720 × 576) @ 30fps                 |
| HLC, BLC, Flip                               | Supported                                                                                                                               |
| OSD, Privacy Mask, Motion<br>Detection & ROI | Up to 8 areas                                                                                                                           |
| Pan and Tilt Speed; Presets                  | 0°~345° Pan, 50°/s max speed; -10° ~ 110° Tilt,<br>40°/s max speed; 256 presets                                                         |
| Network                                      |                                                                                                                                         |
| Protocols                                    | IPv4, IGMP, ICMP, ARP, TCP, UDP, DHCP , PPPoE,<br>RTP, RTSP, RTCP, DNS, DDNS, NTP, FTP, UPnP,<br>HTTP, HTTPS, SMTP , 802.1x , SNMP, SSL |
| Compatible Integration                       | ONVIF Profile S, API                                                                                                                    |
| Network                                      | RJ45, 10M/100M Base-TX Ethernet                                                                                                         |
| Intelligent Perimeter Protection             | Cross Line, Intrusion, Enter Area, Leave Area detection; Motion detection                                                               |
| Local & Network Storage                      | Micro-SD, up to 256GB; Automatic Network<br>Replenishment (ANR)                                                                         |
| General                                      |                                                                                                                                         |
| Power                                        | 12VDC +/- 25%, PoE (IEEE802.3 af); Max 18W                                                                                              |
| Dimensions (Ø x H) & Weight                  | Ф133 x 269.4mm (Ф5.2 x 10.6"); 1.13kg (2.49lb)                                                                                          |
| Audio I/O & Compression                      | 1 / 1 w/ built-in Mic & Speaker; G.711U and G.711A                                                                                      |
| Operating Temperature & Humidity             | -20°C ~ +60°C (-4°F ~ 140°F); Humidity: 10%~ 95%<br>RH (non-condensing)                                                                 |
| Conformity Certifications                    | IP66, CE, FCC                                                                                                                           |