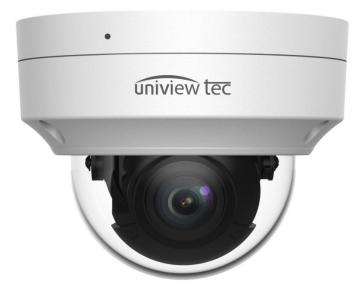

## 4MP, TRUE DAY/NIGHT, WDR, IR VANDAL DOME

Varifocal Lens Vandal Dome

# IPV4E212MX

- > Fully Adheres to National Defense Authorization Act (NDAA) Guidelines
- > Exceptional Video Quality with 4MP, 2688 x 1520 Resolution
- > Super-Efficient H.265 Video Compression for Drastically Reduced Bandwidth and Storage Requirements
- > Powerful, Smart IR LED Lights for 0Lux Night Time Operation up to 131 Feet
- > 2.8 ~ 12mm motorized varifocal, automatic focus lens
- > TRUE Day/Night and WDR functionality for all Lighting Conditions
- One-way Audio w/ built-in microphone, Corridor View, Backlight Compensation, 3D DNR (Digital Noise Reduction)
- > Dual Video Streams, ONVIF Profile Series Compliant
- > PoE & 12VDC Power Options and Optional Mounts Available
- > Built-in Micro-SD Card Slot enables local storage up to 256GB
- > IP67 Weather Resistant and IK10 Vandal Resistant Rated Vandal Housing
- > Supported by uniview tec Guard Station Software and Guard Viewer Mobile App's for iPhone and Android Devices

## IPV4E212MX Vandal Dome