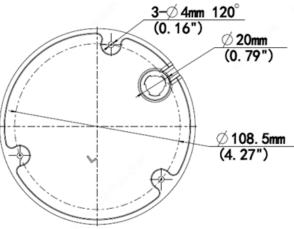

#### Dimensions

### Specifications

| Camera                                       |                                                                                                                 |
|----------------------------------------------|-----------------------------------------------------------------------------------------------------------------|
| Sensor                                       | 1/3", progressive scan, 5 megapixel, CMOS                                                                       |
| Lens                                         | 2.8~12 mm, varifocal automatic focusing<br>and motorized zoom lens                                              |
| Angle of View (H x V)                        | 102.79° ~ 30.86° x 54.5° ~ 17.49° (Wide ~ Tele)                                                                 |
| Shutter                                      | Auto/Manual, 1 ~ 1/100000 s                                                                                     |
| Minimum Illumination                         | Color: 0.003 Lux (F1.6, AGC ON); 0 Lux with IR                                                                  |
| Day/Night                                    | IR-cut filter with auto switch (ICR)                                                                            |
| Digital noise reduction                      | 2D/3D DNR                                                                                                       |
| Signal / Noise Ratio                         | 52dB                                                                                                            |
| IR LED Range                                 | Up to 40m (131 ft) IR range                                                                                     |
| WDR                                          | 120dB                                                                                                           |
| Video Compression                            | Ultra 265, H.265, H.264, MJPEG                                                                                  |
| H.264 code profile                           | Baseline profile, Main Profile, High Profile                                                                    |
| Maximum Frame Rate / Stream                  | Main: 5MP (2688 x 1520) @ 25fps                                                                                 |
|                                              | Sub: 720P (1280 x 720) @ 30fps                                                                                  |
| HLC, BLC, 9:16 Corridor, Defog,<br>Flip      | Supported                                                                                                       |
| OSD, Privacy Mask, Motion<br>Detection & ROI | Up to 8 areas                                                                                                   |
| Network                                      |                                                                                                                 |
| Protocols                                    | IPv4, IGMP, ICMP, ARP, TCP, UDP, DHCP, RTP,<br>RTSP, RTCP, DNS, DDNS, NTP, FTP, UPnP, HTTP,<br>HTTPS, SMTP, SSL |
| Local Edge Storage                           | Micro-SD, up to 256GB                                                                                           |
| Network Storage                              | Automatic Network Replenishment (ANR)                                                                           |
| Smart Intrusion Prevention                   | Cross Line, Intrusion, Enter/Leave Area Detection                                                               |
| Compatible Integration                       | ONVIF (Profile S, Profile T), API                                                                               |
| Network                                      | RJ45, 10M/100M Base-TX Ethernet                                                                                 |
| General                                      |                                                                                                                 |
| Power                                        | 12VDC +/- 25%, PoE (IEEE802.3 af);                                                                              |
|                                              | Power consumption: Max 7.5W                                                                                     |
| Dimensions (Ø x H) & Weight                  | Φ128 x 100mm (Ø5.0 x 3.9"); 0.65kg (1.43lb)                                                                     |
| Audio I/O & Compression                      | 1 / 0, w/ built-in Mic; G.711 Compression                                                                       |
| Operating Temperature &                      | -30°C ~ +60°C (-22°F ~ 140°F); Humidity: 10%~                                                                   |
| Humidity                                     | 95% RH (non-condensing)                                                                                         |