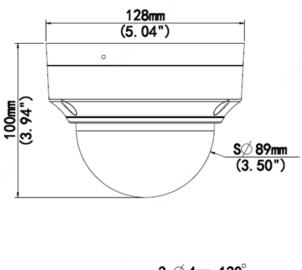

#### Dimensions

### Specifications

| Camera                                       |                                                                                                                 |
|----------------------------------------------|-----------------------------------------------------------------------------------------------------------------|
| Sensor                                       | 1/3", progressive scan, 5 megapixel, CMOS                                                                       |
| Lens                                         | 2.8~12 mm, varifocal automatic focusing<br>and motorized zoom lens                                              |
| Angle of View (H x V)                        | 102.79° ~ 30.86° x 54.5° ~ 17.49° (Wide ~ Tele)                                                                 |
| Shutter                                      | Auto/Manual, 1 ~ 1/100000 s                                                                                     |
| Minimum Illumination                         | Color: 0.003 Lux (F1.6, AGC ON); 0 Lux with IR                                                                  |
| Day/Night                                    | IR-cut filter with auto switch (ICR)                                                                            |
| Digital noise reduction                      | 2D/3D DNR                                                                                                       |
| Signal / Noise Ratio                         | 52dB                                                                                                            |
| IR LED Range                                 | Up to 40m (131 ft) IR range                                                                                     |
| WDR                                          | 120dB                                                                                                           |
| Video Compression                            | Ultra 265, H.265, H.264, MJPEG                                                                                  |
| H.264 code profile                           | Baseline profile, Main Profile, High Profile                                                                    |
| Maximum Frame Rate / Stream                  | Main: 5MP (2688 x 1520) @ 25fps                                                                                 |
|                                              | Sub: 720P (1280 x 720) @ 30fps                                                                                  |
| HLC, BLC, 9:16 Corridor, Defog,<br>Flip      | Supported                                                                                                       |
| OSD, Privacy Mask, Motion<br>Detection & ROI | Up to 8 areas                                                                                                   |
| Network                                      |                                                                                                                 |
| Protocols                                    | IPv4, IGMP, ICMP, ARP, TCP, UDP, DHCP, RTP,<br>RTSP, RTCP, DNS, DDNS, NTP, FTP, UPnP, HTTP,<br>HTTPS, SMTP, SSL |
| Local Edge Storage                           | Micro-SD, up to 256GB                                                                                           |
| Network Storage                              | Automatic Network Replenishment (ANR)                                                                           |
| Smart Intrusion Prevention                   | Cross Line, Intrusion, Enter/Leave Area Detection                                                               |
| Compatible Integration                       | ONVIF (Profile S, Profile T), API                                                                               |
| Network                                      | RJ45, 10M/100M Base-TX Ethernet                                                                                 |
| General                                      |                                                                                                                 |
| Power                                        | 12VDC +/- 25%, PoE (IEEE802.3 af);                                                                              |
|                                              | Power consumption: Max 7.5W                                                                                     |
| Dimensions (Ø x H) & Weight                  | Φ128 x 100mm (Ø5.0 x 3.9"); 0.65kg (1.43lb)                                                                     |
| Audio I/O & Compression                      | 1 / 0, w/ built-in Mic; G.711 Compression                                                                       |
| Operating Temperature &                      | -30°C ~ +60°C (-22°F ~ 140°F); Humidity: 10%~                                                                   |
| Humidity                                     | 95% RH (non-condensing)                                                                                         |