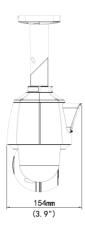

### **Dimensions**

### **Ceiling Mount**

## **Specifications**

| Camera                                             |                                                                                                                                               |
|----------------------------------------------------|-----------------------------------------------------------------------------------------------------------------------------------------------|
| Sensor                                             | 1/2.8", progressive scan , 2 megapixel CMOS                                                                                                   |
| Lens                                               | 2.8mm Fixed and 2.8 ~ 12mm, automatic focusing and motorized Zoom                                                                             |
| Angle of View (H x V)                              | Fixed: 102.4° x 54.9°;<br>Zoom: 30.6° ~ 106.6° x 17.4° ~ 56.5°(wide ~ tele)                                                                   |
| Shutter                                            | Auto/Manual, 1 ~ 1/100000 s                                                                                                                   |
| Minimum Illumination                               | Color: 0.002 Lux (F1.6, AGC ON); 0 Lux with IR/White Light                                                                                    |
| Day/Night & DNR                                    | IR-cut filter with auto switch (ICR); 2D/3D DNR                                                                                               |
| IR LED & White Light Range                         | IR: Fixed: up to 10m (32.8ft); Zoom: up to 50m (164ft); White: Fixed: NA; Zoom: 10m (32.8ft)                                                  |
| WDR                                                | Fixed: 120dB; Zoom: Digital                                                                                                                   |
| Video Compression & Maximum<br>Frame Rate / Stream | Ultra 265, H.265, H.264, MJPEG  Main Stream: 2MP (1920 x 1080) @ 25fps  Sub Stream: 720P (1280 x 720) @ 25fps                                 |
| HLC, BLC, Flip, Defog                              | Supported                                                                                                                                     |
| OSD, Privacy Mask, Motion<br>Detection & ROI       | Up to 24 areas                                                                                                                                |
| Pan and Tilt Speed; Presets                        | $0^{\circ}$ ~345° Pan, 40°/s max speed; -10° ~ 100° Tilt, 50°/s max speed; 255 presets                                                        |
| Network                                            |                                                                                                                                               |
| Protocols                                          | IPv4, IGMP, ICMP, ARP, TCP, UDP, DHCP, PPPoE, RTP, RTSP, RTCP, DNS, DDNS, NTP, FTP, UPnP, HTTP, HTTPS, SMTP, 802.1x, SNMP, QoS, RTMP, SSL/TLS |
| Compatible Integration                             | ONVIF Profile S & G, API                                                                                                                      |
| Network                                            | RJ45, 10M/100M Base-TX Ethernet                                                                                                               |
| Intelligent Perimeter Protection                   | Cross Line, Intrusion, Enter Area, Leave Area<br>detection; Motion detection; False Alarm Filter                                              |
| Local & Network Storage                            | Micro-SD, up to 256GB; ANR                                                                                                                    |
| General                                            |                                                                                                                                               |
| Power                                              | 12VDC +/- 25%, PoE (IEEE802.3 af); Max 16W                                                                                                    |
| Dimensions (Ø x H) & Weight                        | Wall: Φ134 x 192 x 302mm (Φ5.3 x 7.6 x 11.9") Ceiling: Φ134 x 154 x 363mm (Φ5.3 x 6.1 x 14.3"); Weight 1.03kg (2.27lb)                        |
| Audio I/O & Compression                            | 1/1 w/ Built-in Mic (2) & Speaker; G.711U,<br>G.711A                                                                                          |
| Operating Temperature &                            | -20°C ~ +60°C (-4°F ~ 140°F); Humidity: 10%~ 95% RH (non-condensing)                                                                          |
| Humidity                                           | KH (Holf-colldelising)                                                                                                                        |