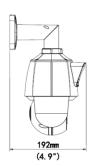

### **Dimensions**

### **Ceiling Mount**

## **Specifications**

| Camera                                             |                                                                                                                                               |
|----------------------------------------------------|-----------------------------------------------------------------------------------------------------------------------------------------------|
| Sensor                                             | 1/2.8", progressive scan , 2 megapixel CMOS                                                                                                   |
| Lens                                               | 2.8mm Fixed and 2.8 ~ 12mm, automatic focusing and motorized Zoom                                                                             |
| Angle of View (H x V)                              | Fixed: 102.4° x 54.9°;<br>Zoom: 30.6° ~ 106.6° x 17.4° ~ 56.5°(wide ~ tele)                                                                   |
| Shutter                                            | Auto/Manual, 1 ~ 1/100000 s                                                                                                                   |
| Minimum Illumination                               | Color: 0.002 Lux (F1.6, AGC ON); 0 Lux with IR/White Light                                                                                    |
| Day/Night & DNR                                    | IR-cut filter with auto switch (ICR); 2D/3D DNR                                                                                               |
| IR LED & White Light Range                         | IR: Fixed: up to 10m (32.8ft); Zoom: up to 50m (164ft); White: Fixed: NA; Zoom: 10m (32.8ft)                                                  |
| WDR                                                | Fixed: 120dB; Zoom: Digital                                                                                                                   |
| Video Compression & Maximum<br>Frame Rate / Stream | Ultra 265, H.265, H.264, MJPEG  Main Stream: 2MP (1920 x 1080) @ 25fps  Sub Stream: 720P (1280 x 720) @ 25fps                                 |
| HLC, BLC, Flip, Defog                              | Supported                                                                                                                                     |
| OSD, Privacy Mask, Motion<br>Detection & ROI       | Up to 24 areas                                                                                                                                |
| Pan and Tilt Speed; Presets                        | $0^{\circ}$ ~345° Pan, 40°/s max speed; -10° ~ 100° Tilt, 50°/s max speed; 255 presets                                                        |
| Network                                            |                                                                                                                                               |
| Protocols                                          | IPv4, IGMP, ICMP, ARP, TCP, UDP, DHCP, PPPoE, RTP, RTSP, RTCP, DNS, DDNS, NTP, FTP, UPnP, HTTP, HTTPS, SMTP, 802.1x, SNMP, QoS, RTMP, SSL/TLS |
| Compatible Integration                             | ONVIF Profile S & G, API                                                                                                                      |
| Network                                            | RJ45, 10M/100M Base-TX Ethernet                                                                                                               |
| Intelligent Perimeter Protection                   | Cross Line, Intrusion, Enter Area, Leave Area<br>detection; Motion detection; False Alarm Filter                                              |
| Local & Network Storage                            | Micro-SD, up to 256GB; ANR                                                                                                                    |
| General                                            |                                                                                                                                               |
| Power                                              | 12VDC +/- 25%, PoE (IEEE802.3 af); Max 16W                                                                                                    |
| Dimensions (Ø x H) & Weight                        | Wall: Φ134 x 192 x 302mm (Φ5.3 x 7.6 x 11.9") Ceiling: Φ134 x 154 x 363mm (Φ5.3 x 6.1 x 14.3"); Weight 1.03kg (2.27lb)                        |
| Audio I/O & Compression                            | 1/1 w/ Built-in Mic (2) & Speaker; G.711U,<br>G.711A                                                                                          |
| Operating Temperature &                            | -20°C ~ +60°C (-4°F ~ 140°F); Humidity: 10%~ 95% RH (non-condensing)                                                                          |
| Humidity                                           | KH (Holf-colldelising)                                                                                                                        |