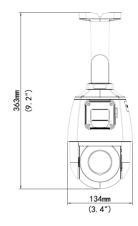

### **Dimensions**

#### **Wall Mount**

## **Specifications**

| Camera                                             |                                                                                                                                               |
|----------------------------------------------------|-----------------------------------------------------------------------------------------------------------------------------------------------|
| Sensor                                             | 1/2.8", progressive scan , 2 megapixel CMOS                                                                                                   |
| Lens                                               | 2.8mm Fixed and 2.8 ~ 12mm, automatic focusing and motorized Zoom                                                                             |
| Angle of View (H x V)                              | Fixed: 102.4° x 54.9°;<br>Zoom: 30.6° ~ 106.6° x 17.4° ~ 56.5°(wide ~ tele)                                                                   |
| Shutter                                            | Auto/Manual, 1 ~ 1/100000 s                                                                                                                   |
| Minimum Illumination                               | Color: 0.002 Lux (F1.6, AGC ON); 0 Lux with IR/White Light                                                                                    |
| Day/Night & DNR                                    | IR-cut filter with auto switch (ICR); 2D/3D DNR                                                                                               |
| IR LED & White Light Range                         | IR: Fixed: up to 10m (32.8ft); Zoom: up to 50m (164ft); White: Fixed: NA; Zoom: 10m (32.8ft)                                                  |
| WDR                                                | Fixed: 120dB; Zoom: Digital                                                                                                                   |
| Video Compression & Maximum<br>Frame Rate / Stream | Ultra 265, H.265, H.264, MJPEG  Main Stream: 2MP (1920 x 1080) @ 25fps  Sub Stream: 720P (1280 x 720) @ 25fps                                 |
| HLC, BLC, Flip, Defog                              | Supported                                                                                                                                     |
| OSD, Privacy Mask, Motion<br>Detection & ROI       | Up to 24 areas                                                                                                                                |
| Pan and Tilt Speed; Presets                        | $0^{\circ}$ ~345° Pan, 40°/s max speed; -10° ~ 100° Tilt, 50°/s max speed; 255 presets                                                        |
| Network                                            |                                                                                                                                               |
| Protocols                                          | IPv4, IGMP, ICMP, ARP, TCP, UDP, DHCP, PPPoE, RTP, RTSP, RTCP, DNS, DDNS, NTP, FTP, UPnP, HTTP, HTTPS, SMTP, 802.1x, SNMP, QoS, RTMP, SSL/TLS |
| Compatible Integration                             | ONVIF Profile S & G, API                                                                                                                      |
| Network                                            | RJ45, 10M/100M Base-TX Ethernet                                                                                                               |
| Intelligent Perimeter Protection                   | Cross Line, Intrusion, Enter Area, Leave Area<br>detection; Motion detection; False Alarm Filter                                              |
| Local & Network Storage                            | Micro-SD, up to 256GB; ANR                                                                                                                    |
| General                                            |                                                                                                                                               |
| Power                                              | 12VDC +/- 25%, PoE (IEEE802.3 af); Max 16W                                                                                                    |
| Dimensions (Ø x H) & Weight                        | Wall: Φ134 x 192 x 302mm (Φ5.3 x 7.6 x 11.9") Ceiling: Φ134 x 154 x 363mm (Φ5.3 x 6.1 x 14.3"); Weight 1.03kg (2.27lb)                        |
| Audio I/O & Compression                            | 1/1 w/ Built-in Mic (2) & Speaker; G.711U,<br>G.711A                                                                                          |
| Operating Temperature &                            | -20°C ~ +60°C (-4°F ~ 140°F); Humidity: 10%~ 95% RH (non-condensing)                                                                          |
| Humidity                                           | KH (Holf-colldelising)                                                                                                                        |