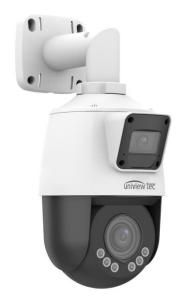

# 2MP, Dual Lens, Dual Light, 4x MINI-PTZ DOME

### 4x PTZ Dome

# IPCSD2428X

- > Fully Adheres to National Defense Authorization Act (NDAA) Guidelines
- > Fixed Lens and PTZ Camera Integrated with Dual IR LED and White Light
- > Exceptional Video Quality with 2MP 1920 x 1080 Resolution, with Super-Efficient H.265 Video Compression for Drastically Reduced Bandwidth and Storage
- > LightHunter Technology for ultra-high image quality in low light applications
- Smart IR LED lights for 0 Lux Operation up to 164ft and White Light Illumination for Variety of Scenes and Environment
- > Wide Angle 2.8mm fixed lens and 2.8 ~ 12mm, 4x PTZ lens Operation for Near and Far Viewing
- > TRUE Day/Night and Wide Dynamic Range Functionality for all Lighting Conditions
- > Two-way Audio w/ Built-in Mic x 2 & Speaker, Backlight Compensation and 3D DNR (Digital Noise Reduction)
- > Dual Video Streams; ONVIF Profile S Compliant; Includes Wall and Ceiling Mounts
- Intelligent perimeter protection with Smart Intrusion Detection Analytics
- > 12VDC / PoE Power Options and Built-in Micro-SD Card Slot enables up to 256GB storage
- Supported by uniview tec Guard Station Software and Guard Viewer Mobile App's for iPhone and Android Devices

## **Specifications**

| Camera                                             |                                                                                                                                               |
|----------------------------------------------------|-----------------------------------------------------------------------------------------------------------------------------------------------|
| Sensor                                             | 1/2.8", progressive scan , 2 megapixel CMOS                                                                                                   |
| Lens                                               | 2.8mm Fixed and 2.8 ~ 12mm, automatic focusing and motorized Zoom                                                                             |
| Angle of View (H x V)                              | Fixed: 102.4° x 54.9°;<br>Zoom: 30.6° ~ 106.6° x 17.4° ~ 56.5°(wide ~ tele)                                                                   |
| Shutter                                            | Auto/Manual, 1 ~ 1/100000 s                                                                                                                   |
| Minimum Illumination                               | Color: 0.002 Lux (F1.6, AGC ON); 0 Lux with IR/White Light                                                                                    |
| Day/Night & DNR                                    | IR-cut filter with auto switch (ICR); 2D/3D DNR                                                                                               |
| IR LED & White Light Range                         | IR: Fixed: up to 10m (32.8ft); Zoom: up to 50m (164ft); White: Fixed: NA; Zoom: 10m (32.8ft)                                                  |
| WDR                                                | Fixed: 120dB; Zoom: Digital                                                                                                                   |
| Video Compression & Maximum<br>Frame Rate / Stream | Ultra 265, H.265, H.264, MJPEG  Main Stream: 2MP (1920 x 1080) @ 25fps  Sub Stream: 720P (1280 x 720) @ 25fps                                 |
| HLC, BLC, Flip, Defog                              | Supported                                                                                                                                     |
| OSD, Privacy Mask, Motion<br>Detection & ROI       | Up to 24 areas                                                                                                                                |
| Pan and Tilt Speed; Presets                        | $0^{\circ}$ ~345° Pan, 40°/s max speed; -10° ~ 100° Tilt, 50°/s max speed; 255 presets                                                        |
| Network                                            |                                                                                                                                               |
| Protocols                                          | IPv4, IGMP, ICMP, ARP, TCP, UDP, DHCP, PPPoE, RTP, RTSP, RTCP, DNS, DDNS, NTP, FTP, UPnP, HTTP, HTTPS, SMTP, 802.1x, SNMP, QoS, RTMP, SSL/TLS |
| Compatible Integration                             | ONVIF Profile S & G, API                                                                                                                      |
| Network                                            | RJ45, 10M/100M Base-TX Ethernet                                                                                                               |
| Intelligent Perimeter Protection                   | Cross Line, Intrusion, Enter Area, Leave Area<br>detection; Motion detection; False Alarm Filter                                              |
| Local & Network Storage                            | Micro-SD, up to 256GB; ANR                                                                                                                    |
| General                                            |                                                                                                                                               |
| Power                                              | 12VDC +/- 25%, PoE (IEEE802.3 af); Max 16W                                                                                                    |
| Dimensions (Ø x H) & Weight                        | Wall: Φ134 x 192 x 302mm (Φ5.3 x 7.6 x 11.9") Ceiling: Φ134 x 154 x 363mm (Φ5.3 x 6.1 x 14.3"); Weight 1.03kg (2.27lb)                        |
| Audio I/O & Compression                            | 1/1 w/ Built-in Mic (2) & Speaker; G.711U,<br>G.711A                                                                                          |
| Operating Temperature &                            | -20°C ~ +60°C (-4°F ~ 140°F); Humidity: 10%~ 95% RH (non-condensing)                                                                          |
| Humidity                                           | KH (Holf-colldelising)                                                                                                                        |