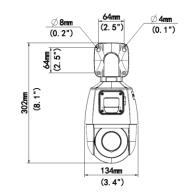

### **Dimensions**

#### **Wall Mount**

## **Specifications**

| Camera                                             |                                                                                                                                               |
|----------------------------------------------------|-----------------------------------------------------------------------------------------------------------------------------------------------|
| Sensor                                             | 1/2.8", progressive scan , 2 megapixel CMOS                                                                                                   |
| Lens                                               | 2.8mm Fixed and 2.8 ~ 12mm, automatic focusing and motorized Zoom                                                                             |
| Angle of View (H x V)                              | Fixed: 102.4° x 54.9°;<br>Zoom: 30.6° ~ 106.6° x 17.4° ~ 56.5°(wide ~ tele)                                                                   |
| Shutter                                            | Auto/Manual, 1 ~ 1/100000 s                                                                                                                   |
| Minimum Illumination                               | Color: 0.002 Lux (F1.6, AGC ON); 0 Lux with IR/White Light                                                                                    |
| Day/Night & DNR                                    | IR-cut filter with auto switch (ICR); 2D/3D DNR                                                                                               |
| IR LED & White Light Range                         | IR: Fixed: up to 10m (32.8ft); Zoom: up to 50m (164ft); White: Fixed: NA; Zoom: 10m (32.8ft)                                                  |
| WDR                                                | Fixed: 120dB; Zoom: Digital                                                                                                                   |
| Video Compression & Maximum<br>Frame Rate / Stream | Ultra 265, H.265, H.264, MJPEG  Main Stream: 2MP (1920 x 1080) @ 25fps  Sub Stream: 720P (1280 x 720) @ 25fps                                 |
| HLC, BLC, Flip, Defog                              | Supported                                                                                                                                     |
| OSD, Privacy Mask, Motion<br>Detection & ROI       | Up to 24 areas                                                                                                                                |
| Pan and Tilt Speed; Presets                        | $0^{\circ}$ ~345° Pan, 40°/s max speed; -10° ~ 100° Tilt, 50°/s max speed; 255 presets                                                        |
| Network                                            |                                                                                                                                               |
| Protocols                                          | IPv4, IGMP, ICMP, ARP, TCP, UDP, DHCP, PPPoE, RTP, RTSP, RTCP, DNS, DDNS, NTP, FTP, UPnP, HTTP, HTTPS, SMTP, 802.1x, SNMP, QoS, RTMP, SSL/TLS |
| Compatible Integration                             | ONVIF Profile S & G, API                                                                                                                      |
| Network                                            | RJ45, 10M/100M Base-TX Ethernet                                                                                                               |
| Intelligent Perimeter Protection                   | Cross Line, Intrusion, Enter Area, Leave Area<br>detection; Motion detection; False Alarm Filter                                              |
| Local & Network Storage                            | Micro-SD, up to 256GB; ANR                                                                                                                    |
| General                                            |                                                                                                                                               |
| Power                                              | 12VDC +/- 25%, PoE (IEEE802.3 af); Max 16W                                                                                                    |
| Dimensions (Ø x H) & Weight                        | Wall: Φ134 x 192 x 302mm (Φ5.3 x 7.6 x 11.9") Ceiling: Φ134 x 154 x 363mm (Φ5.3 x 6.1 x 14.3"); Weight 1.03kg (2.27lb)                        |
| Audio I/O & Compression                            | 1/1 w/ Built-in Mic (2) & Speaker; G.711U,<br>G.711A                                                                                          |
| Operating Temperature &                            | -20°C ~ +60°C (-4°F ~ 140°F); Humidity: 10%~ 95% RH (non-condensing)                                                                          |
| Humidity                                           | KH (Holf-colldelising)                                                                                                                        |