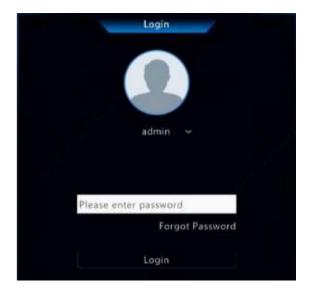

2. You may be prompted to login if you haven't already

3. Once in the main **Menu**, navigate to **Maintenance** >> **System Info** >> **Basic Info** 