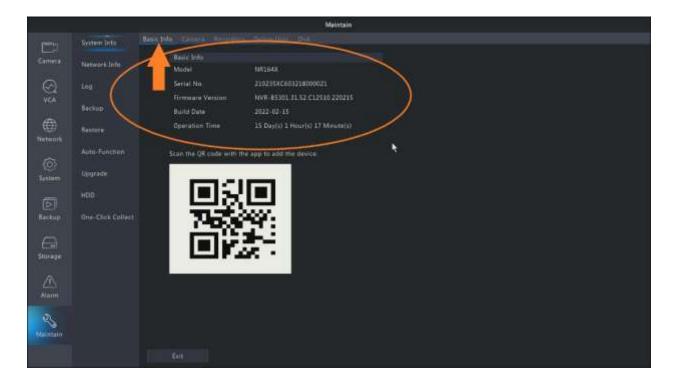

2. You may be prompted to login if you haven't already

3. Once in the main **Menu**, navigate to **Maintenance** >> **System Info** >> **Basic Info** 