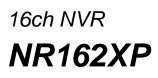

### Dimensions

# NR162XP 16ch NVR

| Smart Features                                                        |                                                                                                                                                                                                                                     |  |  |  |
|-----------------------------------------------------------------------|-------------------------------------------------------------------------------------------------------------------------------------------------------------------------------------------------------------------------------------|--|--|--|
| VCA Detection by Camera                                               | Face Detection, Face Comparison, Intrusion Detection, Cross Line Detection, Enter Area, Leave Area,<br>Defocus Detection, Scene Change Detection, Object Left Behind, Object Removed, Auto Tracking, Ultra<br>Motion Detection(UMD) |  |  |  |
| VCA Search                                                            | Face Search, Face Comparison Search, Behavior Search, Vehicle Search                                                                                                                                                                |  |  |  |
| People counting                                                       | People Flow Counting, Crowd Density Monitoring                                                                                                                                                                                      |  |  |  |
| Smart Intrusion Prevention<br>(SIP), Face Detection, UMD by<br>Camera | 8-ch                                                                                                                                                                                                                                |  |  |  |
| System Alarm                                                          |                                                                                                                                                                                                                                     |  |  |  |
| General Alarm                                                         | Motion, Tampering, Human Body Detection, Video Loss, Alarm Input, Audio Detection                                                                                                                                                   |  |  |  |
| Alert Alarm                                                           | IP Conflict, Network Disconnected, Disk Offline , Disk Abnormal, Illegal Access, Hard Disk Space Low, Hard<br>Disk Full, Recording / Snapshot Abnormal                                                                              |  |  |  |
| External Interface                                                    |                                                                                                                                                                                                                                     |  |  |  |
| Network Interface                                                     | 1 x RJ45 10M/100M/1000M self-adaptive Ethernet Interface                                                                                                                                                                            |  |  |  |
| USB Interface                                                         | Front panel: 1 x USB2.0; Rear panel: 1 x USB3.0                                                                                                                                                                                     |  |  |  |
| PoE                                                                   |                                                                                                                                                                                                                                     |  |  |  |
| Interface                                                             | 16 x RJ-45 10M/100M self-adaptive Ethernet Interface                                                                                                                                                                                |  |  |  |
| Max Power                                                             | Max 30W for single port<br>Max 240W in total                                                                                                                                                                                        |  |  |  |
| Supported Standard                                                    | IEEE 802.3af/at                                                                                                                                                                                                                     |  |  |  |
| General                                                               |                                                                                                                                                                                                                                     |  |  |  |
| Power Supply                                                          | 100~240V AC; Power Consumption: ≤ 15W (without HDD)                                                                                                                                                                                 |  |  |  |
| Working Environment                                                   | -10°C ~ + 55°C ( +14°F ~ +131°F ), Humidity ≤ 90% RH(non-condensing)                                                                                                                                                                |  |  |  |
| Dimensions (W × D × H)                                                | 380 × 315 × 53mm (15.0 × 12.4 × 2.1")                                                                                                                                                                                               |  |  |  |
| Weight ( without HDD )                                                | ≤ 2.6Kg (5.73lb)                                                                                                                                                                                                                    |  |  |  |
| General                                                               |                                                                                                                                                                                                                                     |  |  |  |
| Certifications                                                        | FCC, CE (UL – Power Supply only)                                                                                                                                                                                                    |  |  |  |