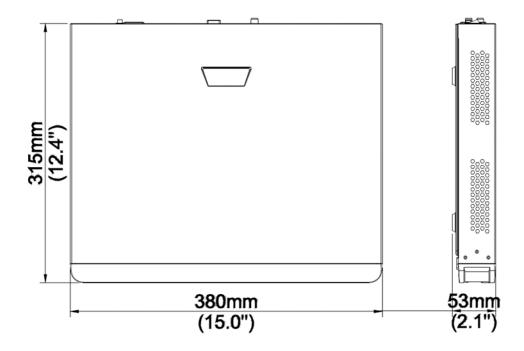

### **Rear Panel View**

Uniview Technology / 850 Freeport Pkwy, Ste. 100, Coppell, TX 75019 Toll Free: 888-288-7644 / Main 972-459-8645 / Fax 972-459-8661 ©2023 uniview tec All rights reserved. Specifications and Design are subject to change without notice. UVT4360623-01