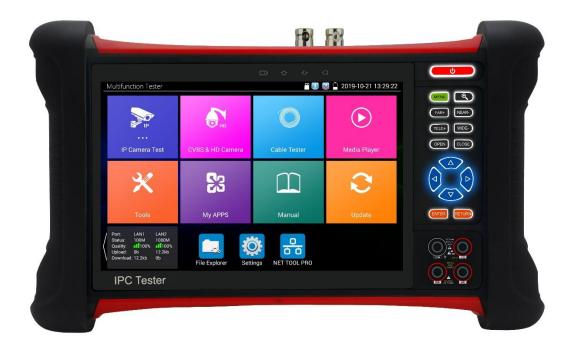

# Video Test Monitor 4KTESTMON1

- > Designed for installation and maintenance of IP and Analog cameras
- > Composite video (CVBS, TVI, CVI, AHD) and IP video input support with ONVIF Profile S Compliance
- > 7" Touch-Screen, 1920 x 1200 resolution
- > H.265/H.264, 8K video display via mainstream
- > RJ45 Ethernet cable, video level meter and cable trace test support
- > PoE power voltage, PING and IP address searching support
- > 4K, 30fps HDMI input and 4K, 60fps, HDMI output
- > Support VGA input and Wi-Fi connectivity
- > Rechargeable lithium battery and external 12VDC power supply
- > Includes Digital Multimeter

## Specifications

| Video Test Monitor    |                                                                                                                                                                     |
|-----------------------|---------------------------------------------------------------------------------------------------------------------------------------------------------------------|
| Monitor               | 7" touch screen                                                                                                                                                     |
| IP Video              | 1 x RJ-45, 10M/100M auto adjust                                                                                                                                     |
| Analog Video          | 1 x BNC input: CVBS, TVI, CVI, AHD<br>1 x BNC output                                                                                                                |
| Serial Interface      | 1 x RS-485                                                                                                                                                          |
| HDMI                  | 1 x input and 1 x output                                                                                                                                            |
| VGA                   | 1 x input                                                                                                                                                           |
| PoE                   | 1 x RJ45, 48V output, maximum 30W                                                                                                                                   |
| Camera Power          | 12VDC, 3A output power to camera                                                                                                                                    |
| Audio                 | 1 x RCA input and 1 x RCA output                                                                                                                                    |
| Micro SD Slot         | 8GB card included                                                                                                                                                   |
| Power Supply          | 12VDC, 2A                                                                                                                                                           |
| Battery               | 7.6V Lithium polymer battery ,7800mAh                                                                                                                               |
| Digital Multimeter    | DC and AC voltage measurement, Resistance<br>measurement, Continuity test, Diode<br>measurements, Capacitance measurement,<br>support record data and create report |
| Operating Temperature | -10°C ~ + 50°C (4°F ~ 122°F)                                                                                                                                        |
| Operating Humidity    | 30% ~ 90% RH                                                                                                                                                        |
| Dimensions            | 255 x 160 x 46mm (10 × 6.3 × 1.8")                                                                                                                                  |
| Weight                | .95kg (2.1lb)                                                                                                                                                       |