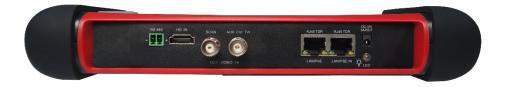

## Specifications

| Video Test Monitor    |                                                                                                                                                                     |
|-----------------------|---------------------------------------------------------------------------------------------------------------------------------------------------------------------|
| Monitor               | 7" touch screen                                                                                                                                                     |
| IP Video              | 1 x RJ-45, 10M/100M auto adjust                                                                                                                                     |
| Analog Video          | 1 x BNC input: CVBS, TVI, CVI, AHD<br>1 x BNC output                                                                                                                |
| Serial Interface      | 1 x RS-485                                                                                                                                                          |
| HDMI                  | 1 x input and 1 x output                                                                                                                                            |
| VGA                   | 1 x input                                                                                                                                                           |
| PoE                   | 1 x RJ45, 48V output, maximum 30W                                                                                                                                   |
| Camera Power          | 12VDC, 3A output power to camera                                                                                                                                    |
| Audio                 | 1 x RCA input and 1 x RCA output                                                                                                                                    |
| Micro SD Slot         | 8GB card included                                                                                                                                                   |
| Power Supply          | 12VDC, 2A                                                                                                                                                           |
| Battery               | 7.6V Lithium polymer battery ,7800mAh                                                                                                                               |
| Digital Multimeter    | DC and AC voltage measurement, Resistance<br>measurement, Continuity test, Diode<br>measurements, Capacitance measurement,<br>support record data and create report |
| Operating Temperature | -10°C ~ + 50°C (4°F ~ 122°F)                                                                                                                                        |
| Operating Humidity    | 30% ~ 90% RH                                                                                                                                                        |
| Dimensions            | 255 x 160 x 46mm (10 × 6.3 × 1.8")                                                                                                                                  |
| Weight                | .95kg (2.1lb)                                                                                                                                                       |

#### **Bottom View**

Uniview Technology / 850 Freeport Pkwy, Ste. 100, Coppell, TX 75019 Toll Free: 888-288-7644 / Main 972-459-8645 / Fax 972-459-8661

©2024 uniview **t**ec All rights reserved. Specifications and Design are subject to change without notice. **UVT6590124-00** 