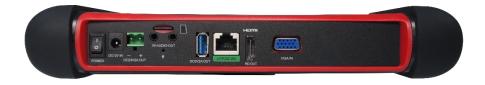

## Specifications

| Video Test Monitor    |                                                                                                                                                                     |
|-----------------------|---------------------------------------------------------------------------------------------------------------------------------------------------------------------|
| Monitor               | 7" touch screen                                                                                                                                                     |
| IP Video              | 1 x RJ-45, 10M/100M auto adjust                                                                                                                                     |
| Analog Video          | 1 x BNC input: CVBS, TVI, CVI, AHD<br>1 x BNC output                                                                                                                |
| Serial Interface      | 1 x RS-485                                                                                                                                                          |
| HDMI                  | 1 x input and 1 x output                                                                                                                                            |
| VGA                   | 1 x input                                                                                                                                                           |
| PoE                   | 1 x RJ45, 48V output, maximum 30W                                                                                                                                   |
| Camera Power          | 12VDC, 3A output power to camera                                                                                                                                    |
| Audio                 | 1 x RCA input and 1 x RCA output                                                                                                                                    |
| Micro SD Slot         | 8GB card included                                                                                                                                                   |
| Power Supply          | 12VDC, 2A                                                                                                                                                           |
| Battery               | 7.6V Lithium polymer battery ,7800mAh                                                                                                                               |
| Digital Multimeter    | DC and AC voltage measurement, Resistance<br>measurement, Continuity test, Diode<br>measurements, Capacitance measurement,<br>support record data and create report |
| Operating Temperature | -10°C ~ + 50°C (4°F ~ 122°F)                                                                                                                                        |
| Operating Humidity    | 30% ~ 90% RH                                                                                                                                                        |
| Dimensions            | 255 x 160 x 46mm (10 × 6.3 × 1.8")                                                                                                                                  |
| Weight                | .95kg (2.1lb)                                                                                                                                                       |

#### **Top View**