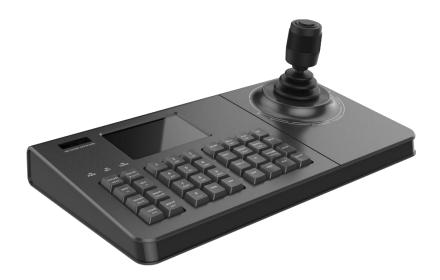

## Keyboard Controller

## KB-1100-E-NB

- > Fully Adheres to National Defense Authorization Act (NDAA) Guidelines
- > 4 inch display screen provides clear image with more details.
- > Simple appearance and buttons layout, aesthetic and user friendly.
- > 4D joystick for PTZ control (move up/down//left/right, focus, zoom).
- > Uses Hoare joystick with high control precision and stability, effectively extending the lifetime.
- > Power on/off button on the keyboard, convenient and energy saving.
- > Simple and clear keyboard configuration, easy for use and maintenance.
- > Supports playing video on video wall and control video.
- > Supports keyboard lock.
- > Allows for setting multiple level user permissions
- Supported by uniview tec Guard Station Software and Guard Viewer Mobile App's for iPhone and Android Devices