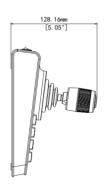

### **Specifications**

| General               |                                    |  |
|-----------------------|------------------------------------|--|
| Screen Size           | 4 inches                           |  |
| Joystick              | Four-dimensional joystick          |  |
| Max Power Consumption | <5W                                |  |
| Product Dimensions    | 13.58 x 7.47 x 5.05"               |  |
| (W×H×D)               | (345.00 x 189.82 x 128.16mm)       |  |
| Weight                | 2.64lbs (1.2kg)                    |  |
| Operating Temperature | 14°F to 131°F (-10°C to 55°C)      |  |
| Operating Humidity    | 10% to 90% RH, noncondensing       |  |
| Interfaces            |                                    |  |
| Serial Port           | 1 x RS232 (DB9, reserved)          |  |
| Serial Port           | 2 x RS485 (half-duplex, reserved)  |  |
| Concolo               | 1 x Console/RS485 shared interface |  |
| Console               | (RJ45)                             |  |
| USB                   | 2 x USB (reserved)                 |  |
| Network Interface     | 1 x RJ45, 10M/100M/1000M Based-T   |  |
|                       | adaptive interface                 |  |
| Power                 | DC 12 V                            |  |
| RST                   | 1 x Reset button                   |  |

#### **Dimensions**