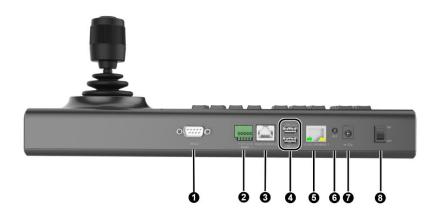

### **Rear Panel Interface**

| No. | Interface       | Description                             |
|-----|-----------------|-----------------------------------------|
| 1   | RS232           | Serial Interface                        |
| 2   | RS485           | Serial Interface                        |
| 3   | Console / RS485 | Console / RS485 shared interface (RJ45) |
| 4   | USB             | 2 x USB 2.0                             |
| 5   | Network         | RJ45, 10M/100M/1000M Based-T adaptive   |
| 6   | RST             | Reset Button                            |
| 7   | Power supply    | 12VDC                                   |
| 8   | Power switch    | Power on / off                          |