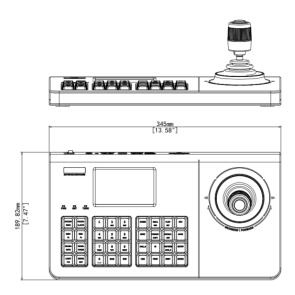

### **Specifications**

| General               |                                    |  |
|-----------------------|------------------------------------|--|
| Screen Size           | 4 inches                           |  |
| Joystick              | Four-dimensional joystick          |  |
| Max Power Consumption | <5W                                |  |
| Product Dimensions    | 13.58 x 7.47 x 5.05"               |  |
| (W×H×D)               | (345.00 x 189.82 x 128.16mm)       |  |
| Weight                | 2.64lbs (1.2kg)                    |  |
| Operating Temperature | 14°F to 131°F (-10°C to 55°C)      |  |
| Operating Humidity    | 10% to 90% RH, noncondensing       |  |
| Interfaces            |                                    |  |
| Serial Port           | 1 x RS232 (DB9, reserved)          |  |
| Serial Port           | 2 x RS485 (half-duplex, reserved)  |  |
| Concolo               | 1 x Console/RS485 shared interface |  |
| Console               | (RJ45)                             |  |
| USB                   | 2 x USB (reserved)                 |  |
| Network Interface     | 1 x RJ45, 10M/100M/1000M Based-T   |  |
|                       | adaptive interface                 |  |
| Power                 | DC 12 V                            |  |
| RST                   | 1 x Reset button                   |  |

#### **Dimensions**